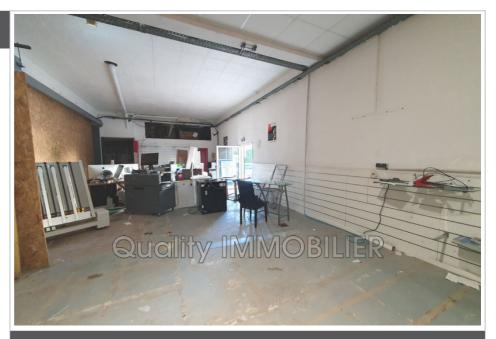

## **Local commercial Cannes**

CANNES CITY CENTER. Commercial premises or storage warehouse, all activities except nuisances, offered with 3/6/9 year lease. Surface area on the street of 150 m² with a beautiful ceiling height of approximately 3.80 m. Street frontage of approximately 9 meters. A large entrance door and 3 large windows. The premises will be completely cleared for rental, and include a water point and toilets. To be expected: reinstallation of meter and APAVE standard to be updated with relocation of the electrical panel to the other side of a partition. Painted concrete floor. PC wiring in place. Property tax of  $\in$ 1,500/year payable by the tenant. The agency fees are  $\in$ 7,200, 50% of which is payable by the Lessor and 50% by the Tenant. Could be suitable for Craftsman or trader with showcase reception and material storage, or Pure commercial activity. Possibility of parking 10 m away in a small public car park.