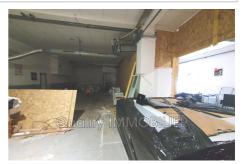

## **Local commercial Cannes**

CANNES CITY CENTER. Commercial premises or storage warehouse, all activities except nuisances, offered with 3/6/9 year lease. Surface area on the street of 150 m² with a beautiful ceiling height of approximately 3.80 m. Street frontage of approximately 9 meters. A large entrance door and 3 large windows. The premises will be completely cleared for rental, and include a water point and toilets. To be expected: reinstallation of meter and APAVE standard to be updated with relocation of the electrical panel to the other side of a partition. Painted concrete floor. PC wiring in place. Property tax of  $\in$ 1,500/year payable by the tenant. The agency fees are  $\in$ 7,200, 50% of which is payable by the Lessor and 50% by the Tenant. Could be suitable for Craftsman or trader with showcase reception and material storage, or Pure commercial activity. Possibility of parking 10 m away in a small public car park.