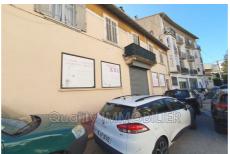

## **Local commercial Cannes**

CANNES CITY CENTER. Commercial premises or storage warehouse, all activities except nuisances, offered with 3/6/9 year lease. Surface area on the street of 150 m² with a beautiful ceiling height of approximately 3.80 m. Street frontage of approximately 9 meters. A large entrance door and 3 large windows. The premises will be completely cleared for rental, and include a water point and toilets. To be expected: reinstallation of meter and APAVE standard to be updated with relocation of the electrical panel to the other side of a partition. Painted concrete floor. PC wiring in place. Property tax of  $\in$ 1,500/year payable by the tenant. The agency fees are  $\in$ 7,200, 50% of which is payable by the Lessor and 50% by the Tenant. Could be suitable for Craftsman or trader with showcase reception and material storage, or Pure commercial activity. Possibility of parking 10 m away in a small public car park.