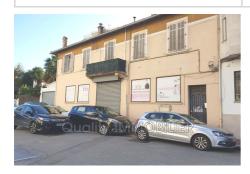

## **Local commercial Cannes**

CANNES CITY CENTER. Commercial premises or storage warehouse, all activities except nuisances, offered with 3/6/9 year lease. Surface area on the street of 150 m² with a beautiful ceiling height of approximately 3.80 m. Street frontage of approximately 9 meters. A large entrance door and 3 large windows. The premises will be completely cleared for rental, and include a water point and toilets. To be expected: reinstallation of meter and APAVE standard to be updated with relocation of the electrical panel to the other side of a partition. Painted concrete floor. PC wiring in place. Property tax of  $\in$ 1,500/year payable by the tenant. The agency fees are  $\in$ 7,200, 50% of which is payable by the Lessor and 50% by the Tenant. Could be suitable for Craftsman or trader with showcase reception and material storage, or Pure commercial activity. Possibility of parking 10 m away in a small public car park.